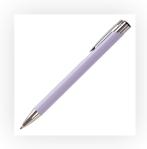

Product and Artwork Proof MOLE- MATE BALL PEN

Your Ref: Quantity: Product Code: TPC982001
Our Ref: Version: 1 Product Colour: PASTEL PURPLE

**PRINTING CONCERNS:** 

We stock this item in the following colours