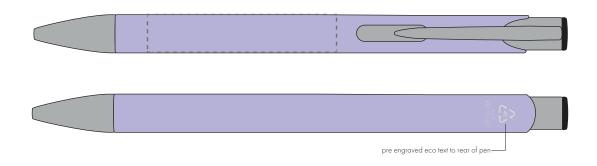

## **PANTONE REFERENCE(S)**

Engrave

ARTWORK SCALE 100% Flat Engrave Area: 50mm x 10mm

Product Image for visualisation - colours may vary

The dashed line is to demonstrate print area and will not appear on your printed item